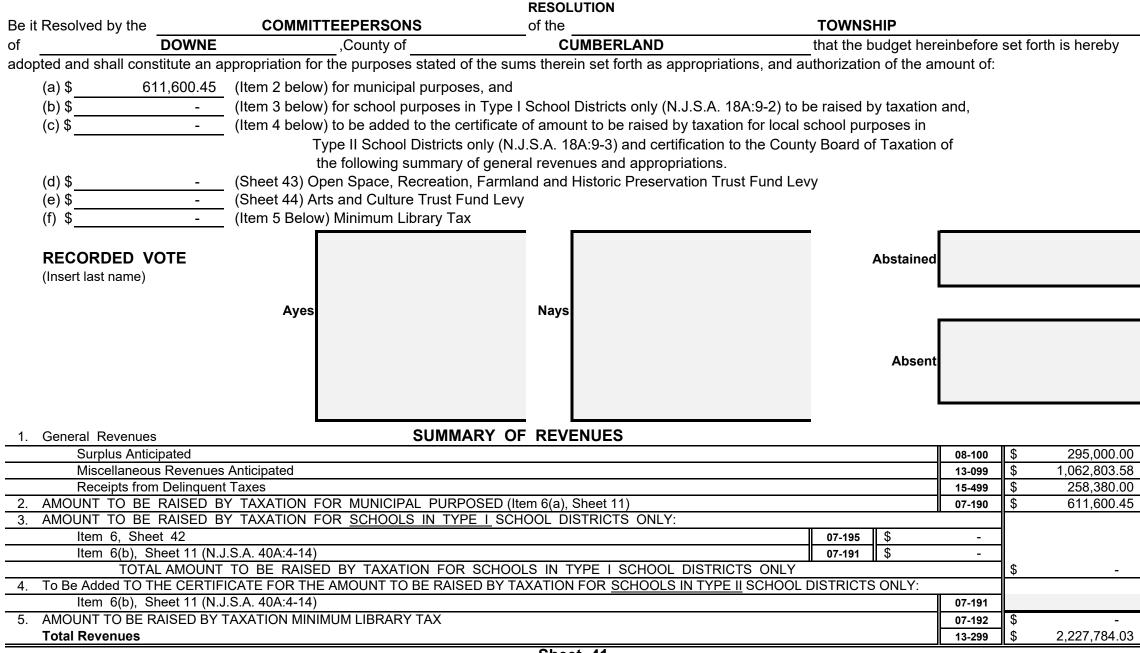

#### SUMMARY OF CURRENT FUND SECTION OF APPROVED BUDGET

|                                                                             |                     |                                                               | YEAR 2024    |
|-----------------------------------------------------------------------------|---------------------|---------------------------------------------------------------|--------------|
| General Appropriations For: (Reference to item and sheet number should be o | omitted in adv      | rertised budget)                                              | xxxxxxxxxxx  |
| 1. Appropriations within "CAPS" -                                           |                     |                                                               | xxxxxxxxxxx  |
| (a) Municipal Purposes {(Item H-1, Sheet 19)(N.J.S.A. 40A:4-45.2)}          |                     |                                                               | 1,257,019.00 |
| 2. Appropriations excluded from "CAPS" -                                    |                     |                                                               | xxxxxxxxxxxx |
| (a) Municipal Purposes {(Item H-2, Sheet 28)(N.J.S.A. 40A:4-53.3 as a       | mended)}            |                                                               | 785,153.00   |
| (b) Local District School Purposes in Municipal Budget (Item K, Sheet       | 29)                 |                                                               | -            |
| Total General Appropriations excluded from "CAPS" (Item O,                  | Sheet 29)           |                                                               | 785,153.00   |
| 3. Reserve for Uncollected Taxes (Item M, Sheet 29) Based on Estimated      | 93.00%              | Percent of Tax Collections                                    | 185,612.03   |
|                                                                             |                     | Building Aid Allowance 2024 - \$                              |              |
| 4. Total General Appropriations (Item 9, Sheet 29)                          |                     | for Schools-State Aid 2023 - \$                               | 2,227,784.03 |
| 5. Less: Anticipated Revenues Other Than Current Property Tax (Item 5, Shee | et 11) (i.e. Surplu | s, Miscellaneous Revenues and Receipts from Delinquent Taxes) | 1,616,183.58 |
| 6. Difference: Amount to be Raised by Taxes for Support of Municipal Budget | (as follows)        |                                                               | xxxxxxxxxxx  |
| (a) Local Tax for Municipal Purposes Including Reserve for U                | ncollected Ta       | xes (Item 6(a), Sheet 11)                                     | 611,600.45   |
| (b) Addition to Local District School Tax (Item 6(b), Sheet 11)             |                     |                                                               | -            |
| (c) Minimum Library Tax                                                     |                     |                                                               | -            |
|                                                                             |                     |                                                               |              |
|                                                                             |                     |                                                               |              |
|                                                                             |                     |                                                               |              |
|                                                                             |                     |                                                               |              |