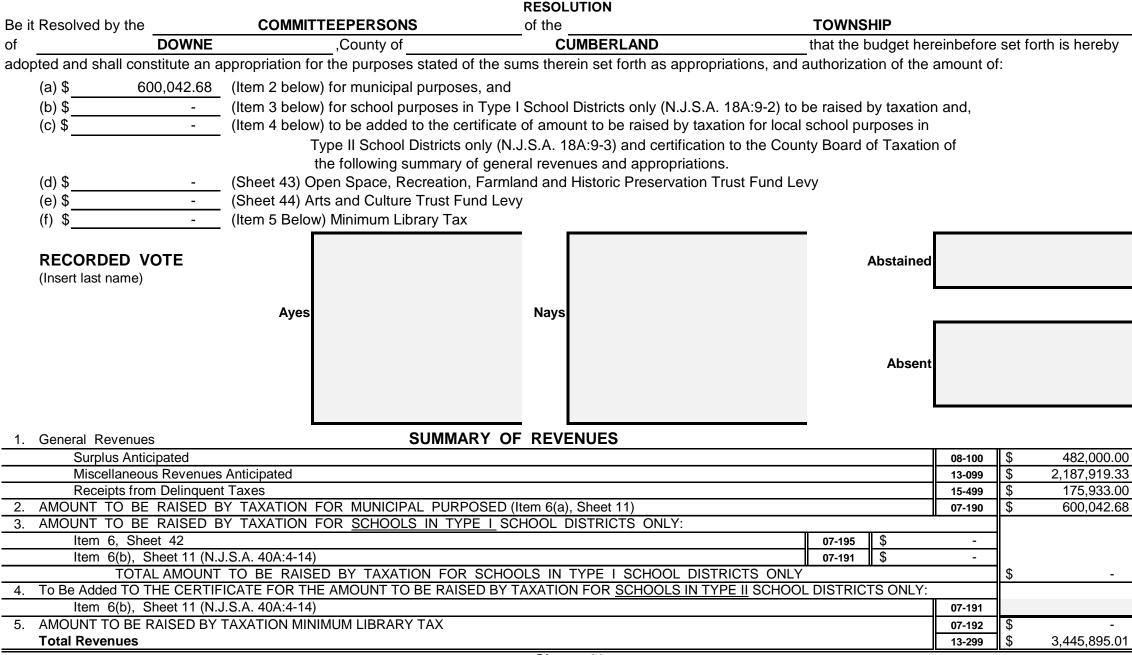

### SECTION 2 - UPON ADOPTION FOR YEAR 2023

RESOLUTION

Sheet 41

### SUMMARY OF APPROPRIATIONS

| GENERAL APPROPRIATIONS:                                                                     | xxxxxx | xxxxxxxxxx             |
|---------------------------------------------------------------------------------------------|--------|------------------------|
| Within "CAPS"                                                                               | хххххх | *****                  |
| (a & b) Operations Including Contingent                                                     | 34-201 | \$ 1,127,577.00        |
| (e) Deferred Charges and Statutory Expenditures - Municipal                                 | 34-209 | \$ 72,742.00           |
| (g) Cash Deficit                                                                            | 46-885 | \$ <sup>0</sup>        |
| Excluded from "CAPS"                                                                        | хххххх | xxxxxxxxxx             |
| (a) Operations - Total Operations Excluded from "CAPS"                                      | 34-305 | \$ 1,731,127.33        |
| (c) Capital Improvements                                                                    | 44-999 | \$ <sup>1,000.00</sup> |
| (d) Municipal Debt Service                                                                  | 45-999 | \$ 209,772.00          |
| (e) Deferred Charges - Municipal                                                            | 46-999 | \$ <sup>0</sup>        |
| (f) Judgments                                                                               | 37-480 | \$ <sup>0</sup>        |
| (n) Transferred to Board of Education for Use of Local Schools (N.J.S.A. 40:48-17.1 & 17.3) | 29-405 | \$ <sup>0</sup>        |
| (g) Cash Deficit                                                                            | 46-885 | \$ <sup>0</sup>        |
| (k) For Local District School Purposes                                                      | 29-410 | \$ <sup>0</sup>        |
| (m) Reserve for Uncollected Taxes                                                           | 50-899 | \$ 303,676.68          |
| CHOOL APPROPRIATIONS - TYPE I SCHOOL DISTRICT ONLY (N.J.S.A. 40A:4-13)                      | 07-195 | 0                      |
| Total Appropriations                                                                        | 34-499 | \$ 3,445,895.01        |

| It is hereby certified that | the within budget is a true copy of | the budget finally ac    | dopted by resolution o | f the Governing Body on the        | 8th day of                |
|-----------------------------|-------------------------------------|--------------------------|------------------------|------------------------------------|---------------------------|
| May , 2023                  | It is further certified that ea     | ch item of revenue an    | d appropriation is set | forth in the same amount and by    | the same title as         |
| appeared in the 2023        | approved budget and all amendme     | ents thereto, if any, wh | hich have been previou | usly approved by the Director of L | ocal Government Services. |
|                             | 20.1                                |                          |                        | DocuSigned by:                     |                           |
|                             | Certified by me this                | day of May               | , 2023                 | Nadine Lockley                     | , Clerk                   |
|                             |                                     |                          |                        | C866B02D084E <b>&amp;ignature</b>  |                           |
|                             |                                     | Sheet 42                 |                        |                                    |                           |