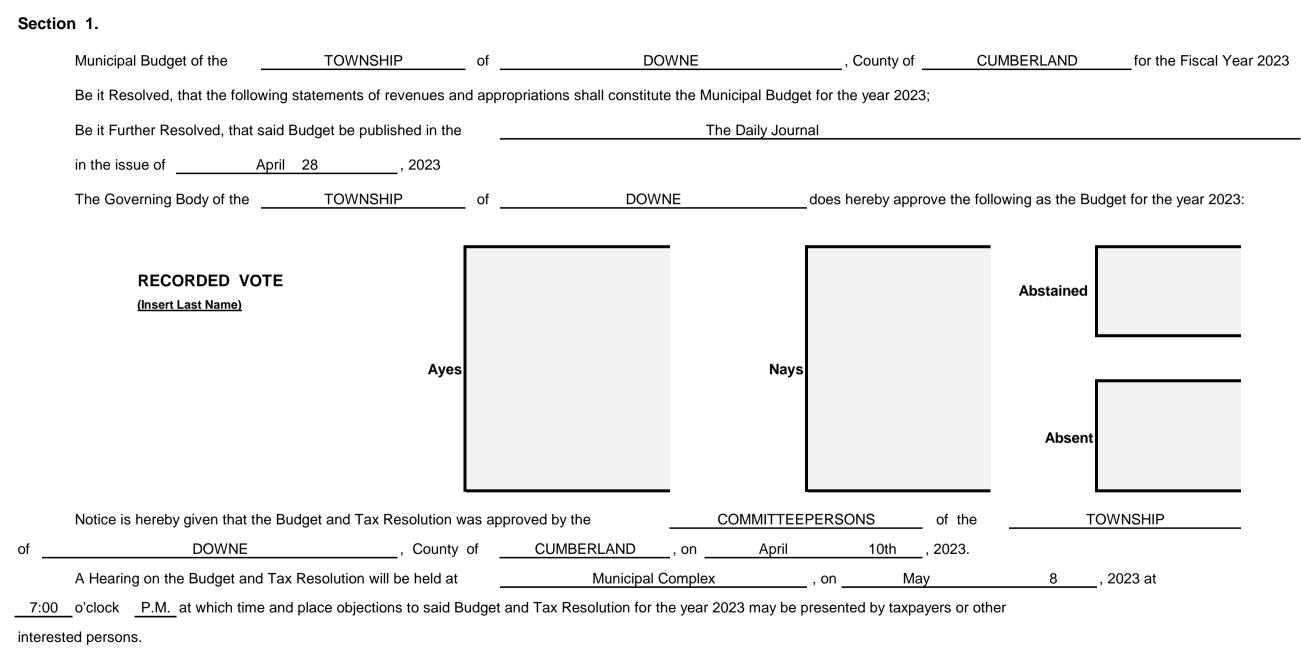

# 2023 Municipal Budget

of the TOWNSHIP of DOWNE County of

CUMBERLAND

for the fiscal year 2023.

 Municipal Complex

 288 Main Street

 Newport, NJ 08345

Fax #: 856-447-3533

2023 MUNICIPAL BUDGET

|                                                                                                                                 |                                                                                                                                                                                                                                                                                              |                                                                                                          | •••••                                  |                        |                    |                                                                                             |                                                                               |                                       |                                                                                                 |
|---------------------------------------------------------------------------------------------------------------------------------|----------------------------------------------------------------------------------------------------------------------------------------------------------------------------------------------------------------------------------------------------------------------------------------------|----------------------------------------------------------------------------------------------------------|----------------------------------------|------------------------|--------------------|---------------------------------------------------------------------------------------------|-------------------------------------------------------------------------------|---------------------------------------|-------------------------------------------------------------------------------------------------|
| Municipal Budget of the                                                                                                         | TOWNSHIP                                                                                                                                                                                                                                                                                     | of                                                                                                       | DOW                                    | /NE                    | , County of        | CUMBERL                                                                                     | AND for                                                                       | the Fiscal Year                       | 2023.                                                                                           |
| hereof is a true copy of the E<br>10th day o                                                                                    | hat the Budget and Capital Bu<br>Budget and Capital Budget app<br>of <u>April</u><br>nt will be made in accordance<br>Certified by me, this                                                                                                                                                  | proved by resolution of th<br>, 2023                                                                     | e Governing Body<br>J.S.A. 40A:4-6 and | y on the               |                    |                                                                                             | Clerk<br>288 Main<br>Addres<br>Newport, NJ<br>Addres<br>856-447-<br>Phone Nur | Street<br>55<br>J 08345<br>55<br>3100 |                                                                                                 |
| a part is an exact copy of the                                                                                                  | <u>10th</u> day of                                                                                                                                                                                                                                                                           | of the Governing Body,<br>in proof, and the total of a                                                   | that all                               | addit<br>rever<br>Loca | t is an exact copy | of the original or<br>Il statements cor<br>tal of appropriation<br>.S.A. 40A:4-1 et<br>10th | n file with the C<br>ntained herein a<br>ons and the buc                      | lerk of the Gove<br>are in proof, the | and hereby made<br>erning Body, that all<br>total of anticipated<br>mpliance with the<br>, 2023 |
|                                                                                                                                 |                                                                                                                                                                                                                                                                                              |                                                                                                          | DO NOT USE                             | THESE SPACES           | 6                  |                                                                                             |                                                                               |                                       |                                                                                                 |
| It is hereby certified that the amou<br>compared with the approved Budg<br>condition to such approval have b<br>foregoing only. | FICATION OF <u>ADOPTED</u><br><u>(Do not advertise this Certification</u><br>nts to be raised by taxation for loca<br>jet previously certified by me and a<br>een made. The adopted budget is c<br>STATE OF NEW JERSEY<br>Department of Community Affai<br>Director of the Division of Local | <u>n form)</u><br>al purposes has been<br>ny changes required as a<br>ertified with respect to the<br>rs |                                        |                        |                    |                                                                                             |                                                                               |                                       |                                                                                                 |
| Dated:, 2023                                                                                                                    | Ву:                                                                                                                                                                                                                                                                                          |                                                                                                          |                                        |                        |                    |                                                                                             |                                                                               |                                       |                                                                                                 |