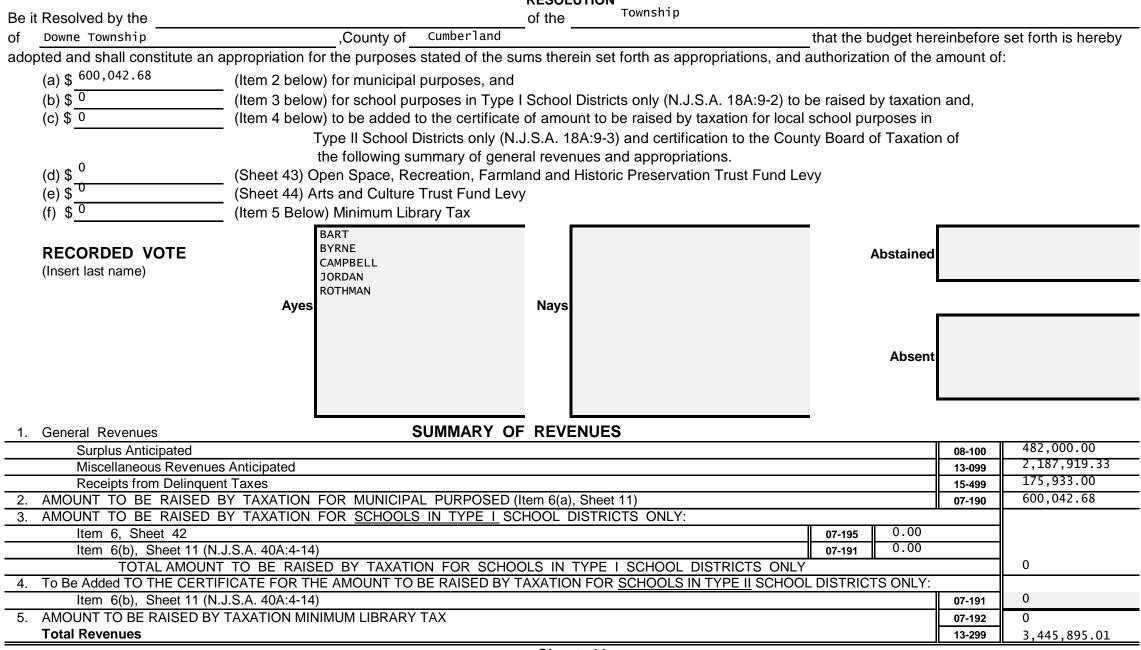

### SECTION 2 - UPON ADOPTION FOR YEAR 2023

RESOLUTION

Sheet 41

### SUMMARY OF APPROPRIATIONS

| GENERAL APPROPRIATIONS:                                                                     | xxxxxx | xxxxxxxxxx             |
|---------------------------------------------------------------------------------------------|--------|------------------------|
| Within "CAPS"                                                                               | хххххх | *****                  |
| (a & b) Operations Including Contingent                                                     | 34-201 | \$ 1,127,577.00        |
| (e) Deferred Charges and Statutory Expenditures - Municipal                                 | 34-209 | \$ 72,742.00           |
| (g) Cash Deficit                                                                            | 46-885 | \$ <sup>0</sup>        |
| Excluded from "CAPS"                                                                        | хххххх | xxxxxxxxxx             |
| (a) Operations - Total Operations Excluded from "CAPS"                                      | 34-305 | \$ 1,731,127.33        |
| (c) Capital Improvements                                                                    | 44-999 | \$ <sup>1,000.00</sup> |
| (d) Municipal Debt Service                                                                  | 45-999 | \$ 209,772.00          |
| (e) Deferred Charges - Municipal                                                            | 46-999 | \$ <sup>0</sup>        |
| (f) Judgments                                                                               | 37-480 | \$ <sup>0</sup>        |
| (n) Transferred to Board of Education for Use of Local Schools (N.J.S.A. 40:48-17.1 & 17.3) | 29-405 | \$ <sup>0</sup>        |
| (g) Cash Deficit                                                                            | 46-885 | \$ <sup>0</sup>        |
| (k) For Local District School Purposes                                                      | 29-410 | \$ <sup>0</sup>        |
| (m) Reserve for Uncollected Taxes                                                           | 50-899 | \$ 303,676.68          |
| CHOOL APPROPRIATIONS - TYPE I SCHOOL DISTRICT ONLY (N.J.S.A. 40A:4-13)                      | 07-195 | 0                      |
| Total Appropriations                                                                        | 34-499 | \$ 3,445,895.01        |

| It is hereby certified that | the within budget is a true copy of | the budget finally ac    | dopted by resolution o | f the Governing Body on the        | 8th day of                |
|-----------------------------|-------------------------------------|--------------------------|------------------------|------------------------------------|---------------------------|
| May , 2023                  | It is further certified that ea     | ch item of revenue an    | d appropriation is set | forth in the same amount and by    | the same title as         |
| appeared in the 2023        | approved budget and all amendme     | ents thereto, if any, wh | hich have been previou | usly approved by the Director of L | ocal Government Services. |
|                             | 20.1                                |                          |                        | DocuSigned by:                     |                           |
|                             | Certified by me this                | day of May               | , 2023                 | Nadine Lockley                     | , Clerk                   |
|                             |                                     |                          |                        | C866B02D084E <b>&amp;ignature</b>  |                           |
|                             |                                     | Sheet 42                 |                        |                                    |                           |